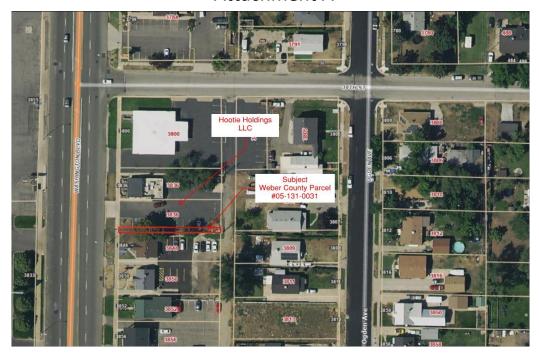

#### **Summary:**

A Weber County owned parcel of land, identified as Tax ID #05-131-0031, was acquired by the County through a tax sale process and auditor's deed executed in 1938. The parcel contains 142.5 square feet and is located at approximately 3840 Washington Blvd., in South Ogden City. This parcel is described as a one foot wide strip that runs 142.5 feet in length. See Attachment A for a vicinity map and Attachment B for a Recorder's Office plat map.

### Attachment A