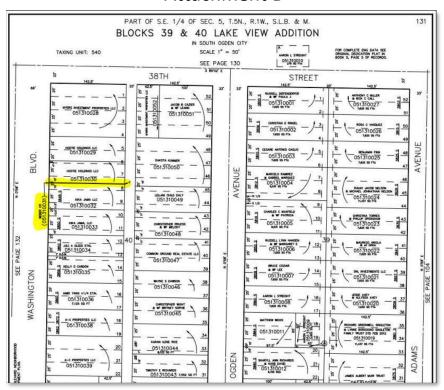

50.00.

Weber County has no intended use for this property and has no interest in maintaining the area within the alley; therefore, it is recommended that the parcel be sold to the adjacent property owner for \$350.00.

In order to convey real property, the County Commission must first take action to declare this parcel as surplus property. The property was declared surplus during a regular commission meeting held on June  $6^{th}$ , 2023.

#### **Property Description:**

#### 05-131-0031

PART OF LOT 8, BLOCK 40, LAKE VIEW ADDITION, SOUTH OGDEN CITY, WEBER COUNTY, UTAH: BEGINNING AT A POINT 12 FEET SOUTH OF THE NORTHWEST CORNER OF SAID LOT 8; THENCE EAST 142.5 FEET; THENCE SOUTH 1 FOOT; THENCE WEST 142.5 FEET; THENCE NORTH 1 FOOT TO THE BEGINNING.



### Attachment A



### Attachment B



### **Attachment C**

1 of 3

### REAL ESTATE PURCHASE AND SALE AGREEMENT BY AND BETWEEN WEBER COUNTY AND HOOTIE HOLDINGS LLC

| made and entered into on the day of 2023, by and                                                                                                                                                                                                                   |
|--------------------------------------------------------------------------------------------------------------------------------------------------------------------------------------------------------------------------------------------------------------------|
| between Weber County, a body politic, corporate, and political subdivision of the State of Utah (hereinafter "County") and Hootie Holdings LLC,